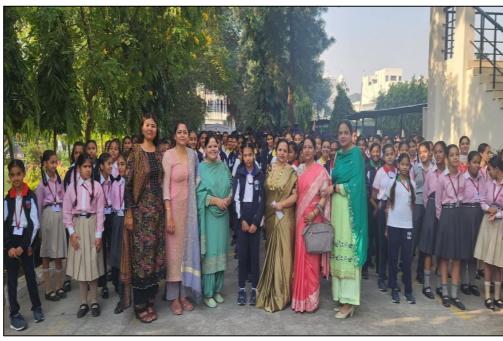

assembly led by students, escorting Mrs. Anita gracefully, accompanied by our esteemed Principal, Ms. Manpreet Sharma, and staff members.

Students bid a touching adieu, presenting handmade cards, flower sticks, bouquets, and capturing emotional moments through the lens of Mr. Lakhbir Singh's camera. Expressing gratitude through poems, speeches, and a farewell song, the students created a touching atmosphere.