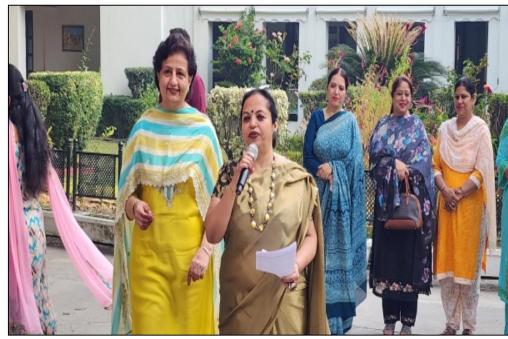

The day began with a special morning

hosted heartfelt feelings and aimed to evoke a trail of nostalgia.

The Principal presented a memento and a planter, extending best wishes from the Management. The English department, Primary Wing teachers, family members, and friends joined in honoring Mrs. Anita Sabharwal with tokens of love.