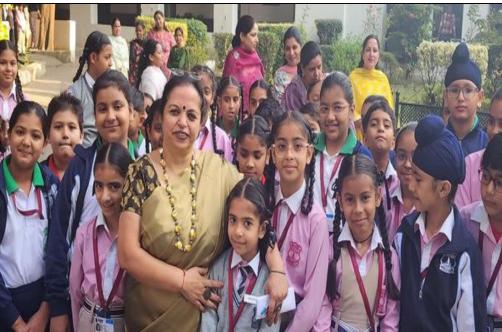

assembly led by students, escorting Mrs. Anita gracefully, accompanied by our esteemed Principal, Ms. Manpreet Sharma, and staff members.

Students bid a touching adieu, presenting handmade cards, flower sticks, bouquets, and capturing emotional moments through the lens of Mr. Lakhbir Singh's camera. Expressing gratitude through poems, speeches, and a farewell song, the students created a touching atmosphere.