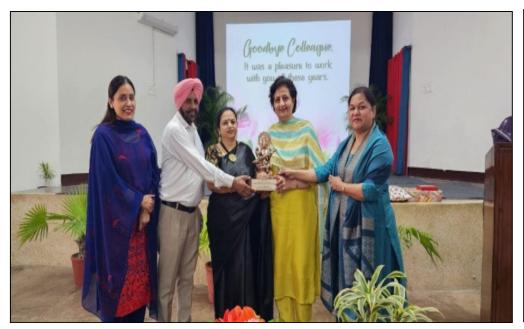

The day began with a special morning

hosted heartfelt feelings and aimed to evoke a trail of nostalgia.

The Principal presented a memento and a planter, extending best wishes from the Management. The English department, Primary Wing teachers, family members, and friends joined in honoring Mrs. Anita Sabharwal with tokens of love.

assembly led by students, escorting Mrs. Anita gracefully, accompanied by our esteemed Principal, Ms. Manpreet Sharma, and staff members.

Students bid a touching adieu, presenting handmade cards, flower sticks, bouquets, and capturing emotional moments through the lens of Mr. Lakhbir Singh's camera. Expressing gratitude through poems, speeches, and a farewell song, the students created a touching atmosphere.