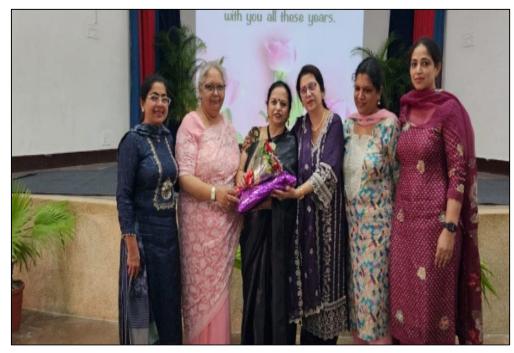

The day began with a special morning

hosted heartfelt feelings and aimed to evoke a trail of nostalgia.

The Principal presented a memento and a planter, extending best wishes from the Management. The English department, Primary Wing teachers, family members, and friends joined in honoring Mrs. Anita Sabharwal with tokens of love.

The farewell extended to a lunch party organized by the dedicated staff of **MSSSP** and **MNSP**. The auditorium, adorned with enthusiasm,

The highlight of the celebration was Anita ma'am's generous act of distributing exquisite gifts to every staff member, embodying kindness and thoughtfulness.