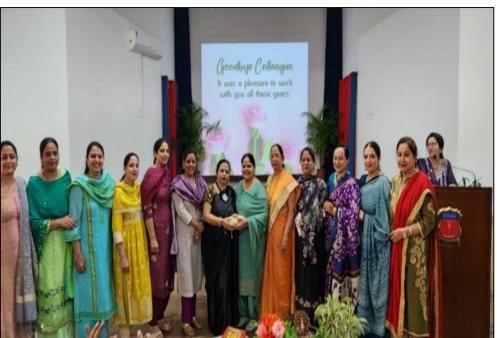

assembly led by students, escorting Mrs. Anita gracefully, accompanied by our esteemed Principal, Ms. Manpreet Sharma, and staff members.

Students bid a touching adieu, presenting handmade cards, flower sticks, bouquets, and capturing emotional moments through the lens of Mr. Lakhbir Singh's camera. Expressing gratitude through poems, speeches, and a farewell song, the students created a touching atmosphere.

The festivities continued with a cheerful medley from a group of teachers, comprising fun and emotional moments. Touching poems and speeches left everyone spellbound, further emphasizing the impact Mrs. Anita had on the school community.