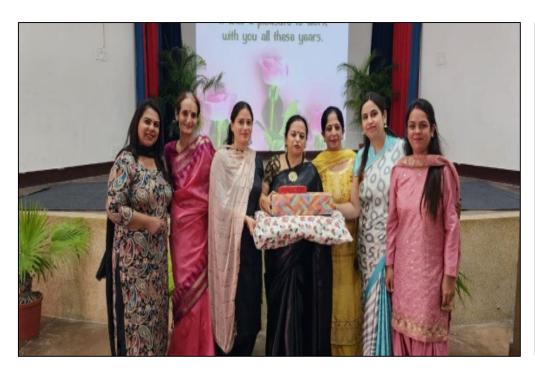

The farewell extended to a lunch party organized by the dedicated staff of **MSSSP** and **MNSP**. The auditorium, adorned with enthusiasm,

The highlight of the celebration was Anita ma'am's generous act of distributing exquisite gifts to every staff member, embodying kindness and thoughtfulness.