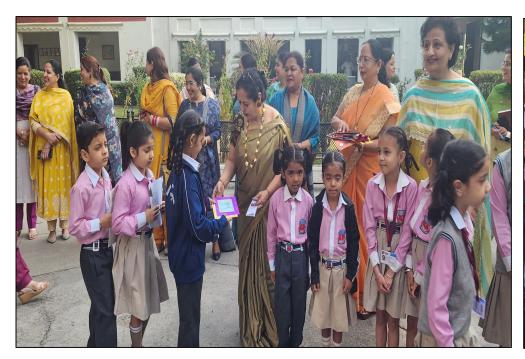

assembly led by students, escorting Mrs. Anita gracefully, accompanied by our esteemed Principal, Ms. Manpreet Sharma, and staff members.

Students bid a touching adieu, presenting handmade cards, flower sticks, bouquets, and capturing emotional moments through the lens of Mr. Lakhbir Singh's camera. Expressing gratitude through poems, speeches, and a farewell song, the students created a touching atmosphere.